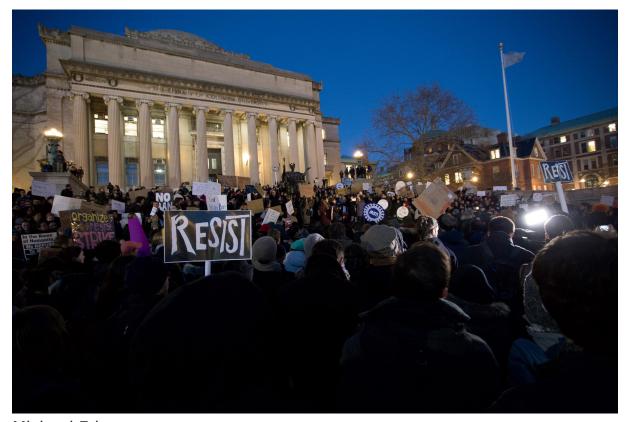

On the Morningside campus, students and faculty have organized protests against Trump's stance on immigration. Just after the November election, hundreds gathered to voice opposition to Trump's vow to deport millions of "Dreamers" — undocumented immigrants who have been in the US since childhood and are permitted to study and work here under an executive order signed by President Barack Obama '83CC in 2014. Another, larger protest was held after Trump instituted the restrictions on travel. Bollinger also addressed the ban in a strongly worded e-mail to faculty, students, and staff.